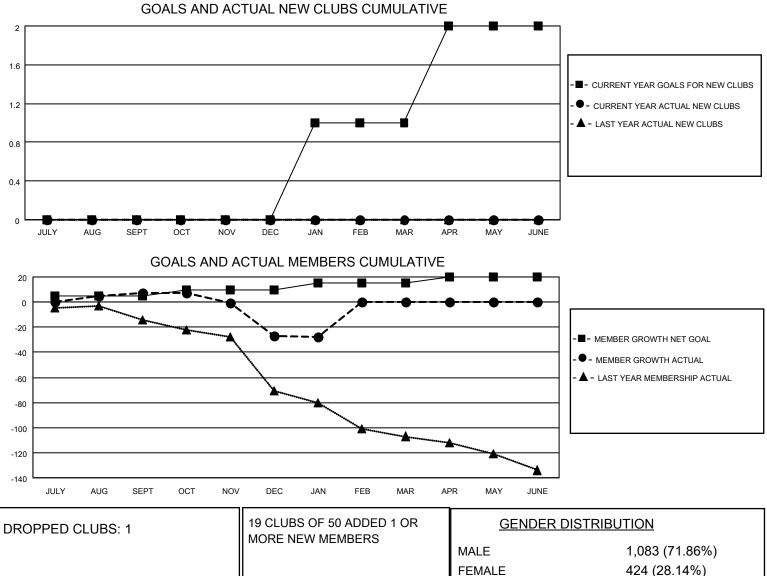

## LOCATION ILLINOIS

District 1 D

Results as of: 1/31/2022

| Clubs                 |               |           |               | Members               |                        |                         |                                                    |
|-----------------------|---------------|-----------|---------------|-----------------------|------------------------|-------------------------|----------------------------------------------------|
| RESULTS FOR 2021-2022 |               |           |               | RESULTS FOR 2021-2022 |                        |                         |                                                    |
| QUARTER               | NEW CLUB GOAL | NEW CLUBS | DROPPED CLUBS | QUARTER               | BER GROWTH NET<br>GOAL | MEMBER GROWTH<br>ACTUAL | DROPPED<br>MEMBERS ACTUAL<br>(including transfers) |
| JULY/AUG/SEPT         | 0             | 0         | 0             | JULY/AUG/SEPT         | 5                      | 27                      | 19                                                 |
| OCT/NOV/DEC           | 0             | 0         | 0             | OCT/NOV/DEC           | 5                      | 26                      | 58                                                 |
| JAN/FEB/MAR           | 1             | 0         | 1             | JAN/FEB/MAR           | 5                      | 6                       | 7                                                  |
| APR/MAY/JUNE          | 1             | 0         | 0             | APR/MAY/JUNE          | 5                      | 0                       | 0                                                  |

|                 |    |                           | FEMALE                    | 424 (28.14%) |
|-----------------|----|---------------------------|---------------------------|--------------|
| DROPPED MEMBERS |    |                           | NON BINARY                | 0 (0.00%)    |
| DECEASED        | 18 |                           | PREFER NOT TO ANSWER      | 0 (0.00%)    |
| CLUB CANCELLED  | 0  | CLICK HERE FOR CUMULATIVE | TOTAL FAMILY UNIT MEMBERS | 3 237        |
| OTHER           | 66 | MEMBERSHIP DATA           |                           |              |
| TOTAL           | 84 |                           | FAMILY MEMBERS PAYING HAI | LF DUES 120  |
|                 |    |                           |                           |              |